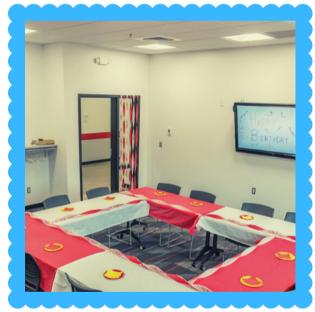

## Birthday Parties at the REC

\*All parties include:

- Two (2) hours in a meeting room (capacity of 25 people)
  - 1/4 sheet cake
  - napkins, plates, and tablecloths
    - party attendant
- access to one activity area (Turf Center, Activity Hall, or Ice Arena) for designated amount of children during open REC times on the day of the party